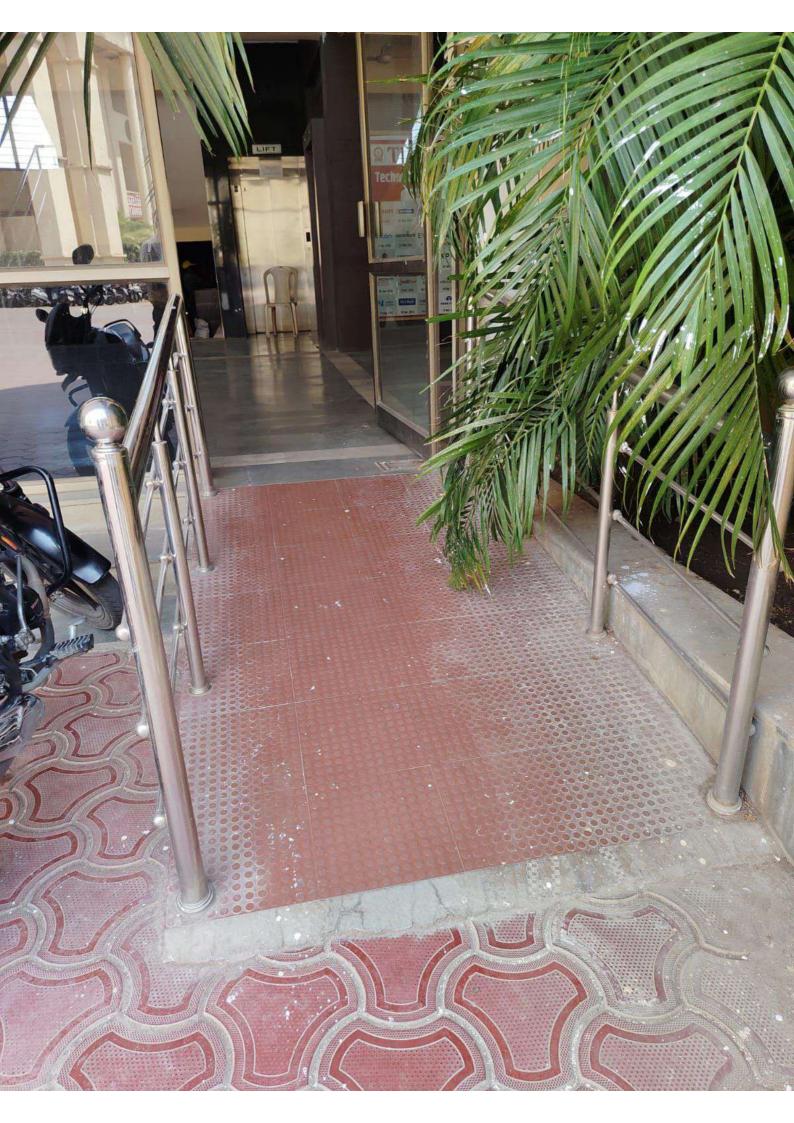

# **Declaration**

It is to declare that Technocrats Institute of Technology (Excellence), Infront of Hathaikheda Dam, Anand Nagar, Bhopal has created Barrier Free Environment and Toilets for Physically Challenged and has all Weather approach road. Certificate from Architect and photographs of lift are attached for reference.

#### **CERTIFICATE**

I hereby certify that Technocrats Institute of Technology (Excellence), Infront of Hathaikheda Dam, Anand Nagar, Bhopal has created Barrier Free Environment and Toilets for Physically Challenged and has all weather approach road.

# **Photographs**

Director
DIRECTOR
Technocrats Institute of Technology(Excellence)
Anand Nagar, Bhopal