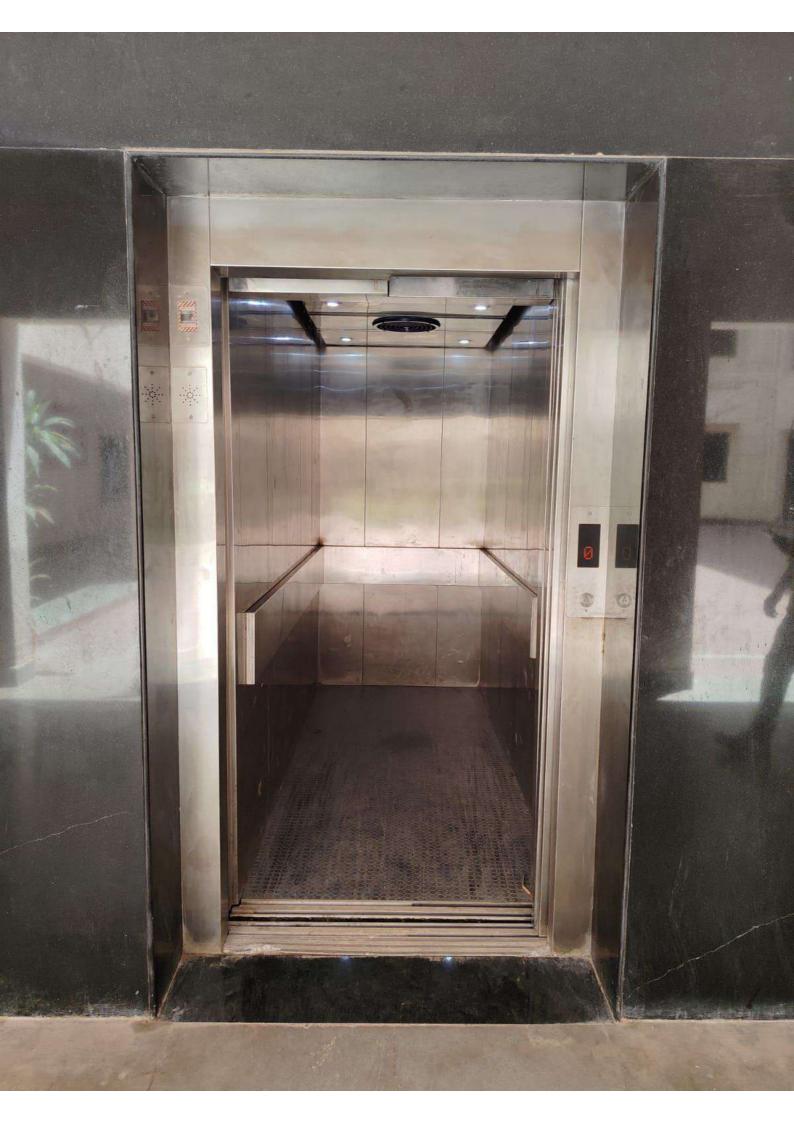

# **Declaration**

It is to declare that Technocrats Institute of Technology (Excellence), Infront of Hathaikheda Dam, Anand Nagar, Bhopal has created Barrier Free Environment and Toilets for Physically Challenged and has all Weather approach road. Certificate from Architect and photographs of lift are attached for reference.