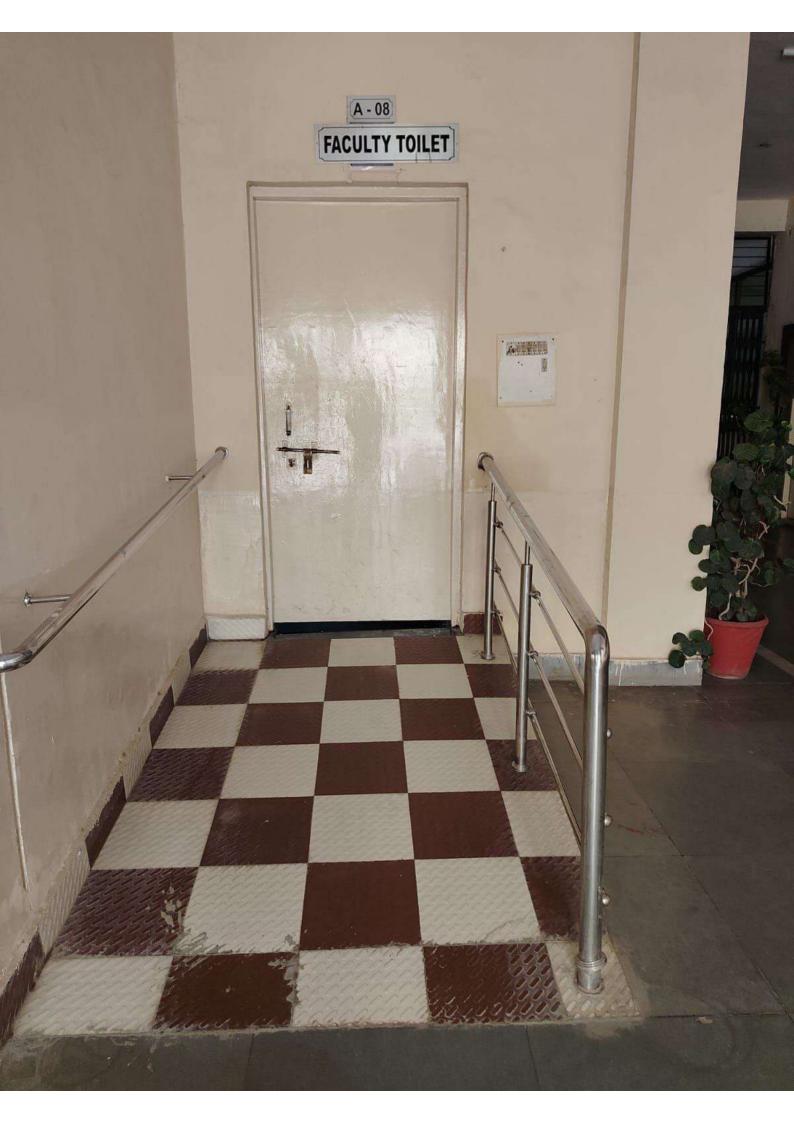

# **Declaration**

It is to declare that Technocrats Institute of Technology (Excellence), Infront of Hathaikheda Dam, Anand Nagar, Bhopal has created Barrier Free Environment and Toilets for Physically Challenged and has all Weather approach road. Certificate from Architect and photographs of lift are attached for reference.

#### **CERTIFICATE**

I hereby certify that Technocrats Institute of Technology (Excellence), Infront of Hathaikheda Dam, Anand Nagar, Bhopal has created Barrier Free Environment and Toilets for Physically Challenged and has all weather approach road.