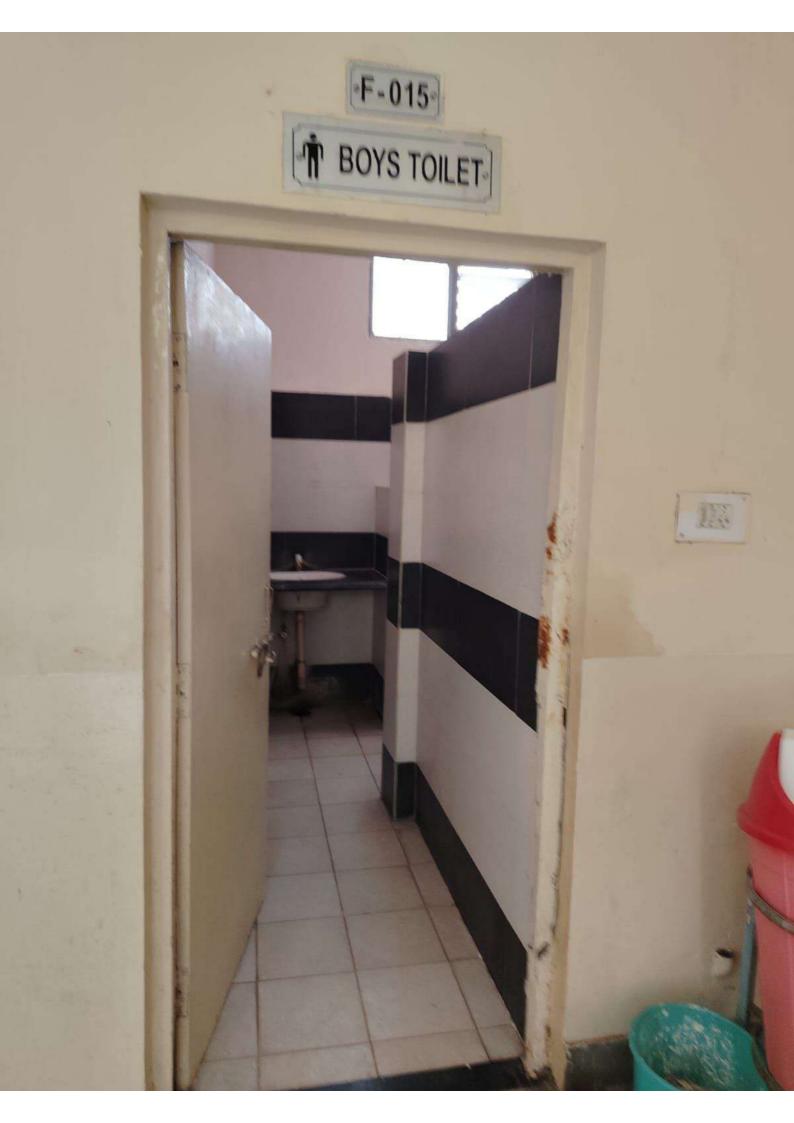

# **Declaration**

It is to declare that Technocrats Institute of Technology (Excellence), Infront of Hathaikheda Dam, Anand Nagar, Bhopal has created Barrier Free Environment and Toilets for Physically Challenged and has all Weather approach road. Certificate from Architect and photographs of lift are attached for reference.

# **Photographs**

Director
DIRECTOR
Technocrats Institute of Technology(Excellence)
Anand Nagar, Bhopal