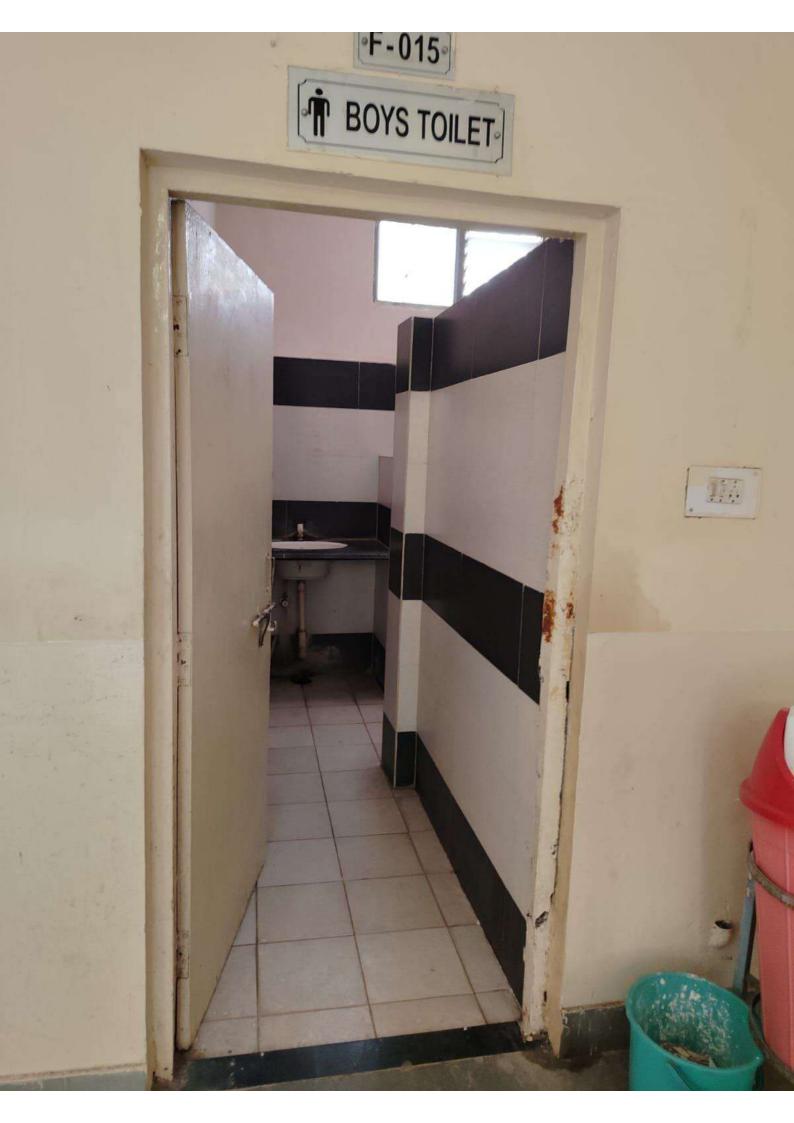

# **Declaration**

It is to declare that Technocrats Institute of Technology (Excellence), Infront of Hathaikheda Dam, Anand Nagar, Bhopal has created Barrier Free Environment and Toilets for Physically Challenged and has all Weather approach road. Certificate from Architect and photographs of lift are attached for reference.

#### **CERTIFICATE**

I hereby certify that Technocrats Institute of Technology (Excellence), Infront of Hathaikheda Dam, Anand Nagar, Bhopal has created Barrier Free Environment and Toilets for Physically Challenged and has all weather approach road.

# **Photographs**

Director
DIRECTOR
Technocrats Institute of Technology(Excellence)
Anand Nagar, Bhopal