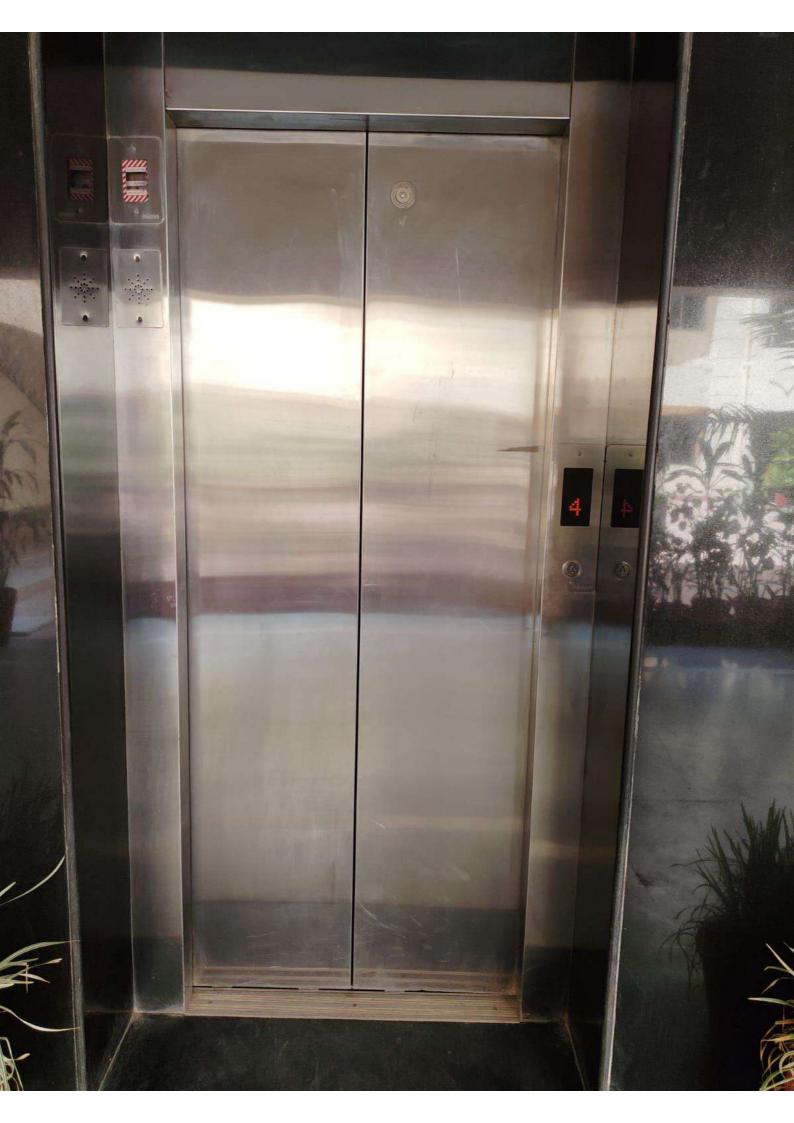

# **Declaration**

It is to declare that Technocrats Institute of Technology (Excellence), Infront of Hathaikheda Dam, Anand Nagar, Bhopal has created Barrier Free Environment and Toilets for Physically Challenged and has all Weather approach road. Certificate from Architect and photographs of lift are attached for reference.

# **Photographs**

Director
DIRECTOR
Technocrats Institute of Technology(Excellence)
Anand Nagar, Bhopal