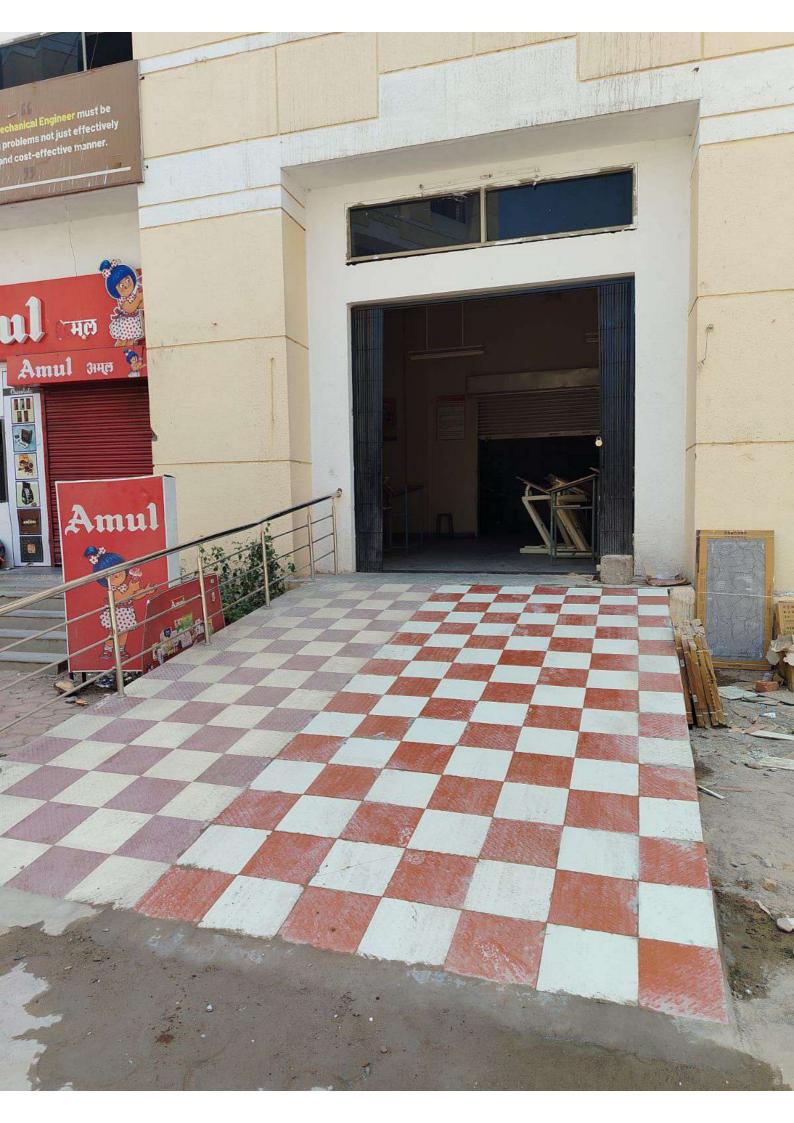

# **Declaration**

It is to declare that Technocrats Institute of Technology (Excellence), Infront of Hathaikheda Dam, Anand Nagar, Bhopal has created Barrier Free Environment and Toilets for Physically Challenged and has all Weather approach road. Certificate from Architect and photographs of lift are attached for reference.

# **Photographs**

Director
DIRECTOR
Technocrats Institute of Technology(Excellence)
Anand Nagar, Bhopal