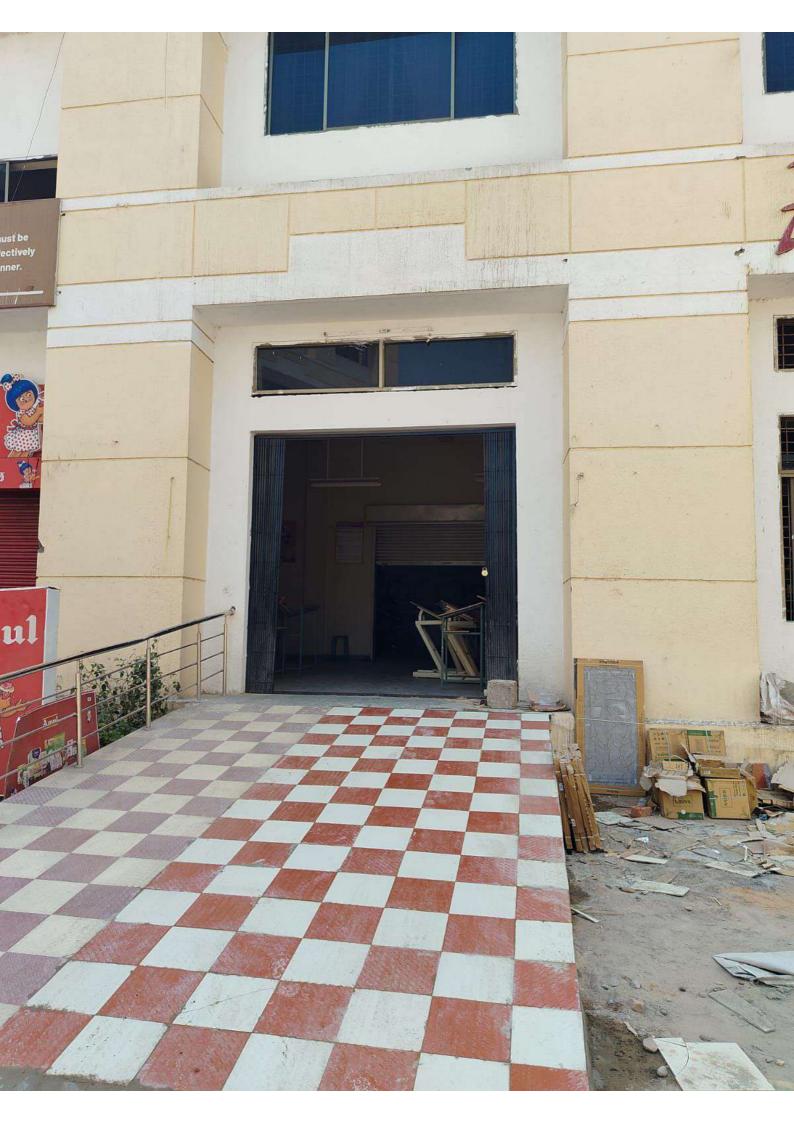

# **Declaration**

It is to declare that Technocrats Institute of Technology (Excellence), Infront of Hathaikheda Dam, Anand Nagar, Bhopal has created Barrier Free Environment and Toilets for Physically Challenged and has all Weather approach road. Certificate from Architect and photographs of lift are attached for reference.

#### **CERTIFICATE**

I hereby certify that Technocrats Institute of Technology (Excellence), Infront of Hathaikheda Dam, Anand Nagar, Bhopal has created Barrier Free Environment and Toilets for Physically Challenged and has all weather approach road.