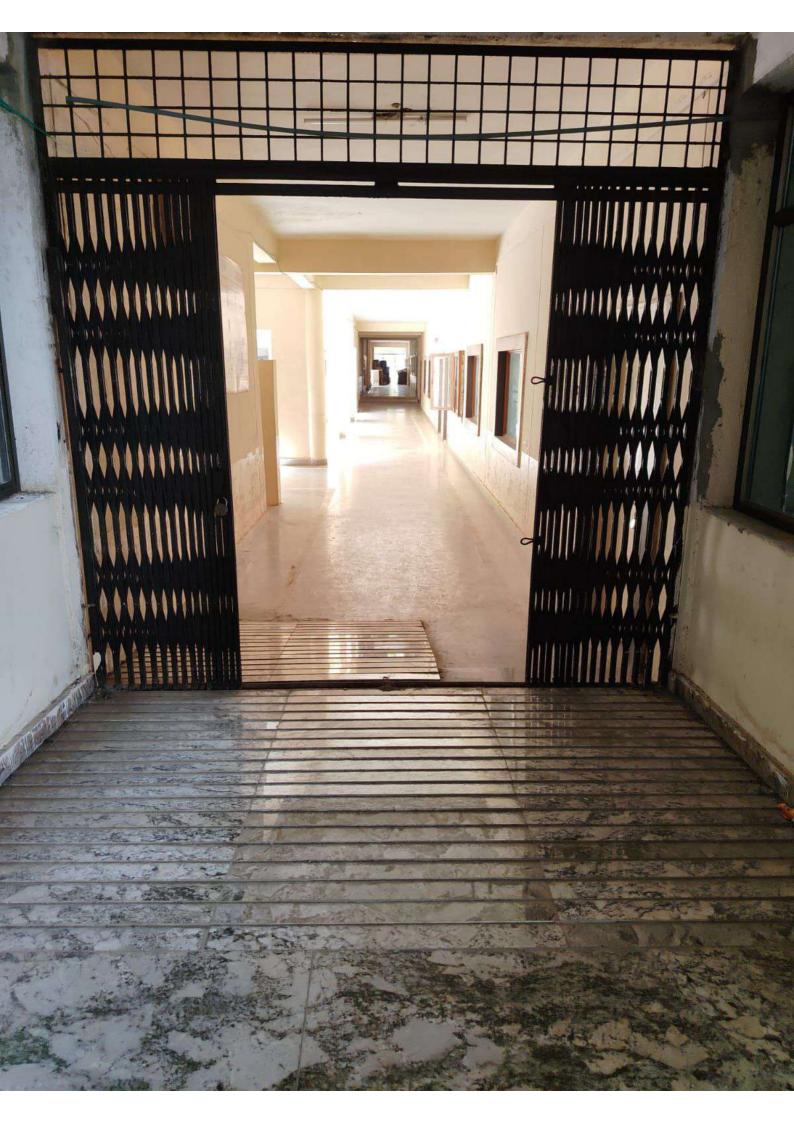

# **Declaration**

It is to declare that Technocrats Institute of Technology (Excellence), Infront of Hathaikheda Dam, Anand Nagar, Bhopal has created Barrier Free Environment and Toilets for Physically Challenged and has all Weather approach road. Certificate from Architect and photographs of lift are attached for reference.

#### **CERTIFICATE**

I hereby certify that Technocrats Institute of Technology (Excellence), Infront of Hathaikheda Dam, Anand Nagar, Bhopal has created Barrier Free Environment and Toilets for Physically Challenged and has all weather approach road.

# **Photographs**

Director
DIRECTOR
Technocrats Institute of Technology(Excellence)
Anand Nagar, Bhopal