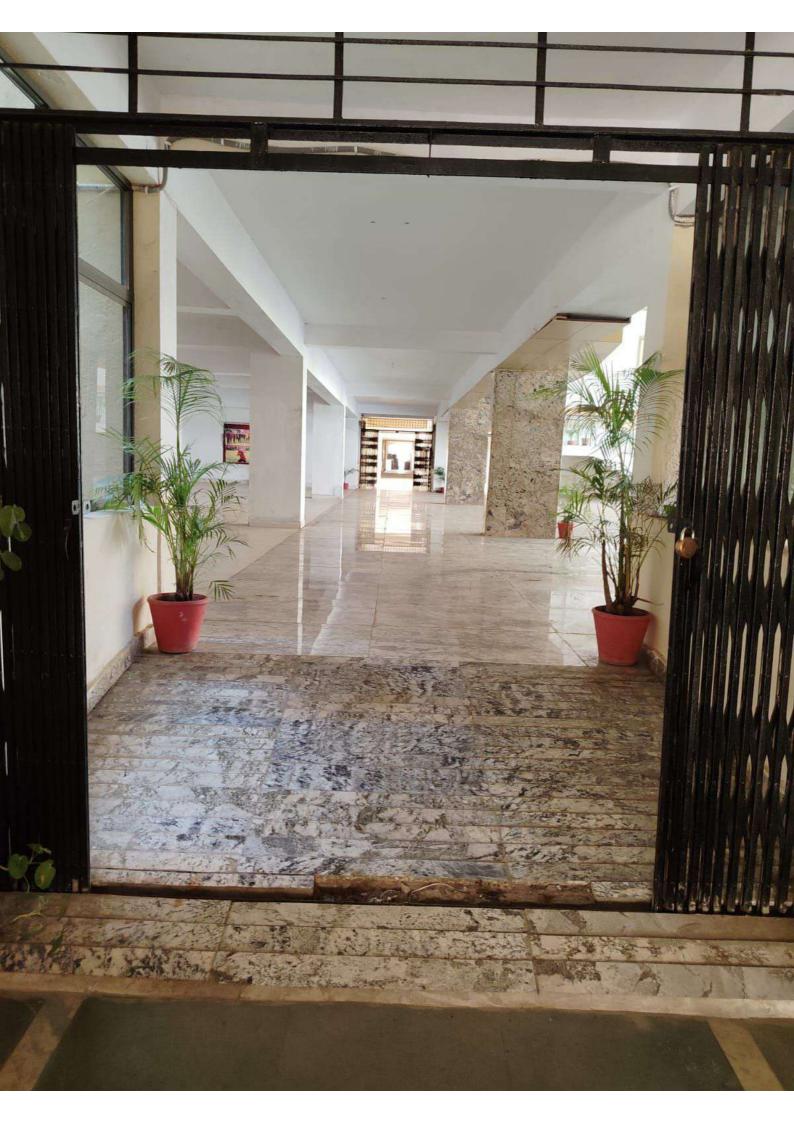

# **Declaration**

It is to declare that Technocrats Institute of Technology (Excellence), Infront of Hathaikheda Dam, Anand Nagar, Bhopal has created Barrier Free Environment and Toilets for Physically Challenged and has all Weather approach road. Certificate from Architect and photographs of lift are attached for reference.

# **Photographs**

Director
DIRECTOR
Technocrats Institute of Technology(Excellence)
Anand Nagar, Bhopal