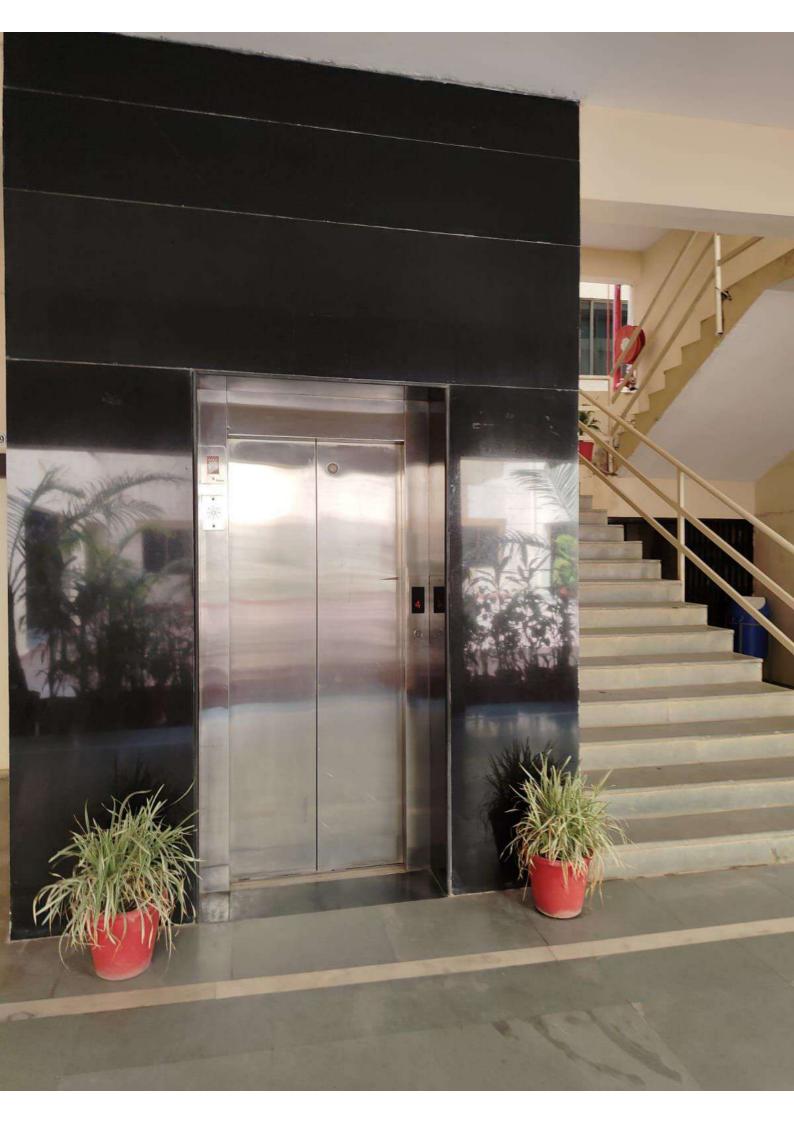

# **Declaration**

It is to declare that Technocrats Institute of Technology (Excellence), Infront of Hathaikheda Dam, Anand Nagar, Bhopal has created Barrier Free Environment and Toilets for Physically Challenged and has all Weather approach road. Certificate from Architect and photographs of lift are attached for reference.

# **Photographs**

Director
DIRECTOR
Technocrats Institute of Technology(Excellence)
Anand Nagar, Bhopal