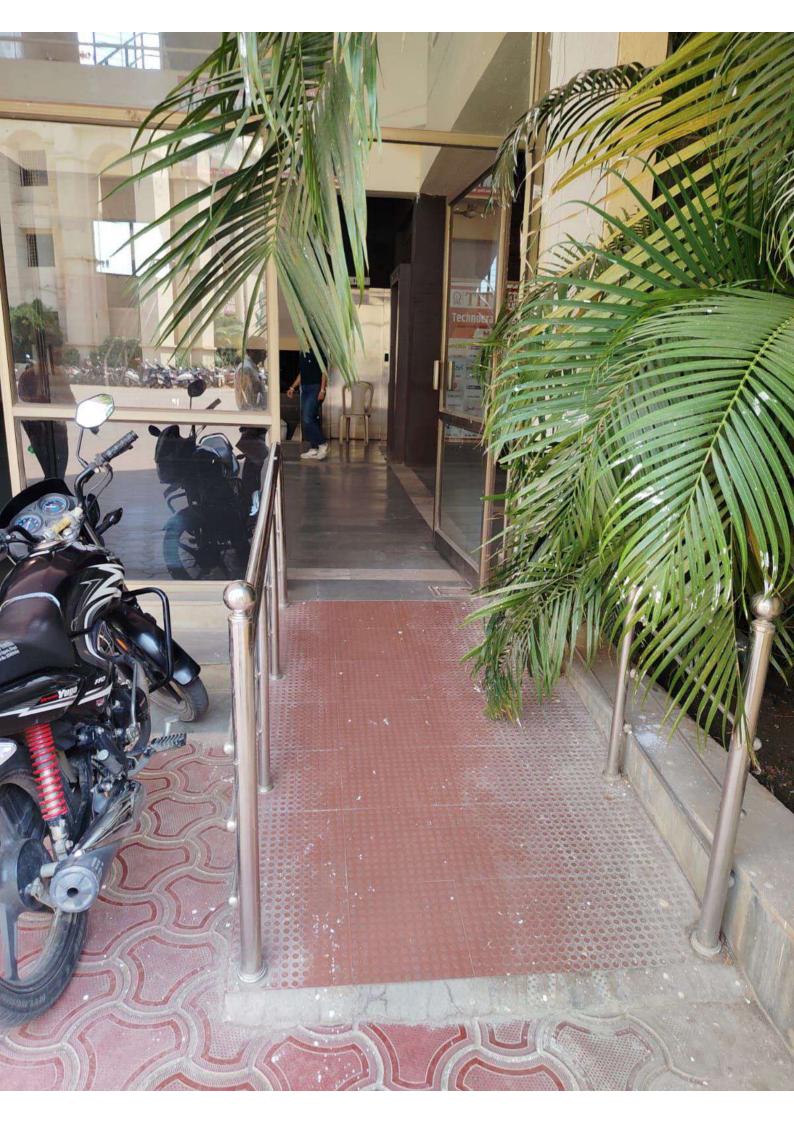

# **Declaration**

It is to declare that Technocrats Institute of Technology (Excellence), Infront of Hathaikheda Dam, Anand Nagar, Bhopal has created Barrier Free Environment and Toilets for Physically Challenged and has all Weather approach road. Certificate from Architect and photographs of lift are attached for reference.

# **Photographs**

Director
DIRECTOR
Technocrats Institute of Technology(Excellence)
Anand Nagar, Bhopal