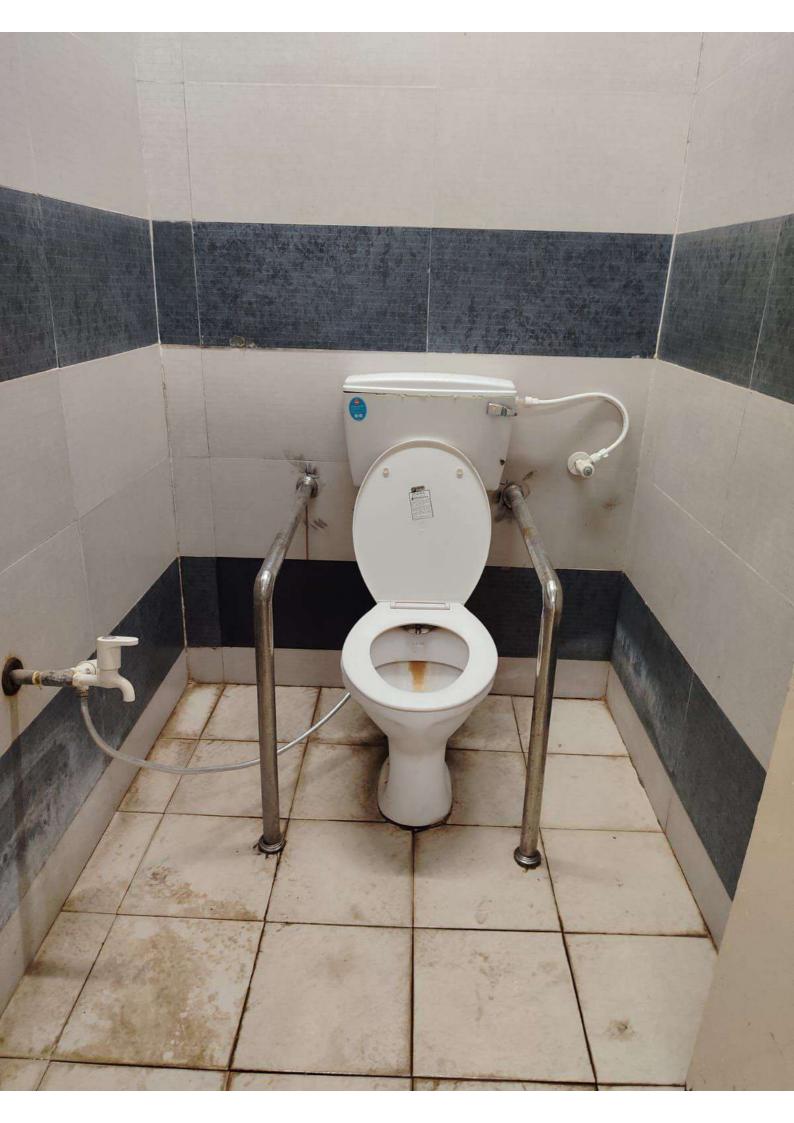

# **Declaration**

It is to declare that Technocrats Institute of Technology (Excellence), Infront of Hathaikheda Dam, Anand Nagar, Bhopal has created Barrier Free Environment and Toilets for Physically Challenged and has all Weather approach road. Certificate from Architect and photographs of lift are attached for reference.

#### **CERTIFICATE**

I hereby certify that Technocrats Institute of Technology (Excellence), Infront of Hathaikheda Dam, Anand Nagar, Bhopal has created Barrier Free Environment and Toilets for Physically Challenged and has all weather approach road.