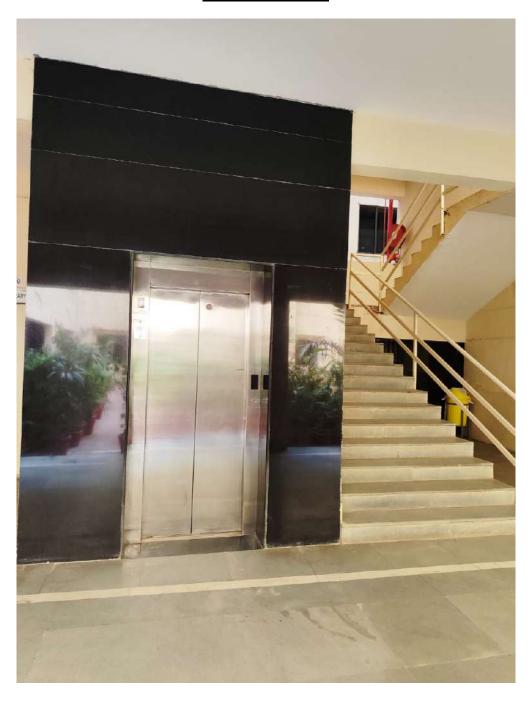

# **Declaration**

It is to declare that Technocrats Institute of Technology (Excellence), Infront of Hathaikheda Dam, Anand Nagar, Bhopal has created Barrier Free Environment and Toilets for Physically Challenged and has all Weather approach road. Certificate from Architect and photographs of lift are attached for reference.

# **Photographs**

Director
DIRECTOR
Technocrats Institute of Technology(Excellence)
Anand Nagar, Bhopal